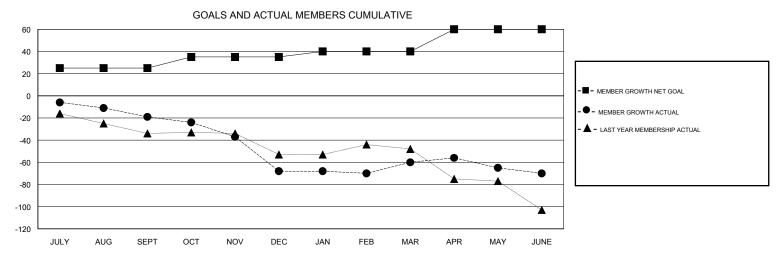

## **LOCATION CALIFORNIA**

| Clubs                 |               |           |               | Members               |                           |                         |                                              |
|-----------------------|---------------|-----------|---------------|-----------------------|---------------------------|-------------------------|----------------------------------------------|
| RESULTS FOR 2017-2018 |               |           |               | RESULTS FOR 2017-2018 |                           |                         |                                              |
| QUARTER               | NEW CLUB GOAL | NEW CLUBS | DROPPED CLUBS | QUARTER               | MEMBER GROWTH NET<br>GOAL | MEMBER GROWTH<br>ACTUAL | DROPPED MEMBERS ACTUAL (including transfers) |
| JULY/AUG/SEPT         | 1             | 0         | 1             | JULY/AUG/SEPT         | 25                        | 66                      | 69                                           |
| OCT/NOV/DEC           | 0             | 0         | 0             | OCT/NOV/DEC           | 10                        | 30                      | 77                                           |
| JAN/FEB/MAR           | 0             | 0         | 0             | JAN/FEB/MAR           | 5                         | 59                      | 42                                           |
| APR/MAY/JUNE          | 0             | 1         | 2             | APR/MAY/JUNE          | 20                        | 109                     | 118                                          |